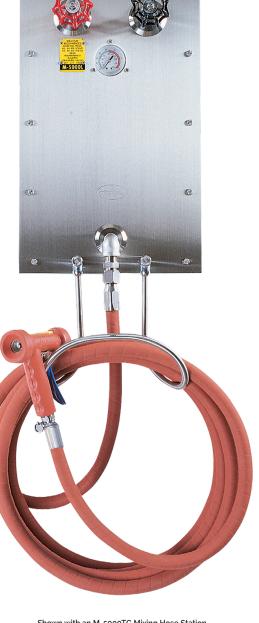

Recessed Wall Box Units - globe and angle valve entry

Mixing units, hoses and nozzles are sold separately.

Shown with an M-159 Mixing Hose Station

Shown with an M-5000TG Mixing Hose Station