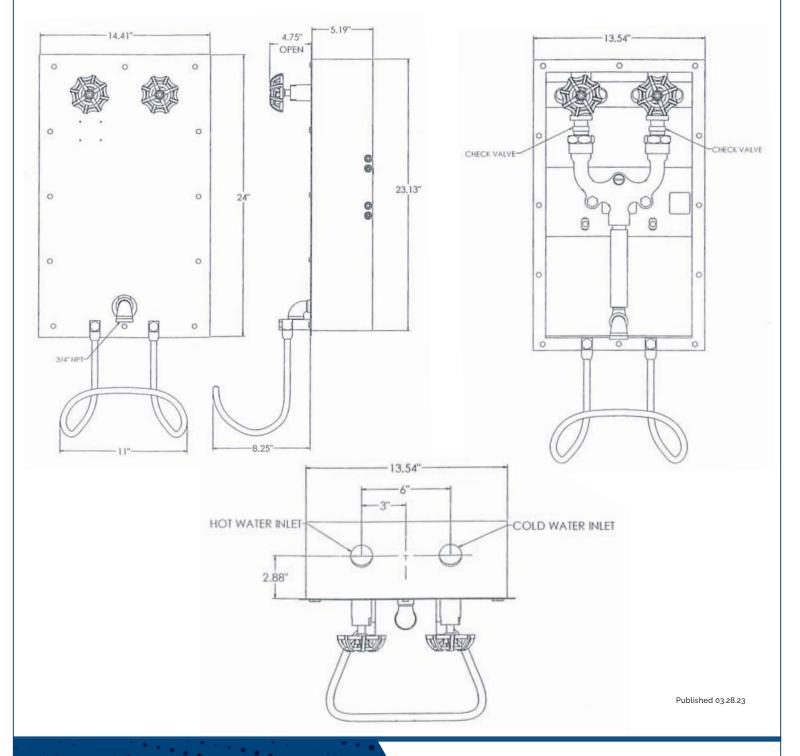

### For when you want to conceal the mixing unit piping.

The Recessed Box Series is designed to conceal mixing unit piping from being exposed to dust and other environmental hazards and is ideal for new construction. Made of high quality heavy gauge stainless steel.

Recessed Wall Box Units - globe and angle valve entry

Mixing units, hoses and nozzles are sold separately.

Shown with an M-159 Mixing Hose Station

Shown with an M-5000TG Mixing Hose Station