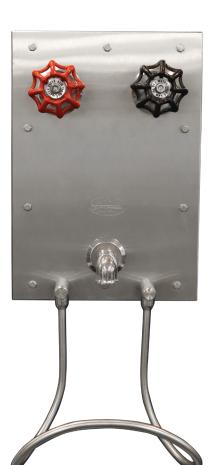

Recessed Wall Box Units - globe and angle valve entry

Mixing units, hoses and nozzles are sold separately.

Shown with an M-159 Mixing Hose Station

Shown with an M-5000TG Mixing Hose Station